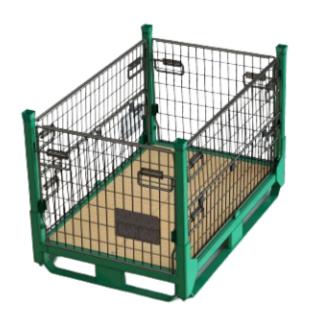

# Product description

Wire mesh containers come in various sizes, typically featuring a solid base. These containers can be either rigid or foldable, are stackable, and can are equipped with side-access doors. Depending on their intended use, the walls can be enclosed with plastic panelling, and they can have a floor made of wood or steel.

## Technical information

Outside Dimensions: 1370L x 900W x 920H

Inside Dimensions: 1300L x 820W x 680H

Folded Dimensions: 1370L x 900W x 360H

Net Weight: 120Kg

Truck Capacity: 184 Units

## Main Features

Weight Capacity: 1,000 Kg

Dinamic Stacking: 1Static Stacking: 1+ 5

• Folded Static Stacking: 1+15

 Open wire mesh design with optional plastic panelling

Stackable & collapsible for space saving

• A floor of wood or steel (lightweight or heavyweight components resp.)

• 2 Gates on long sides. More gates available upon request.

• 2 Label Holders

• 2 Label Holders, 1 long and 1 short side.

 Variety of colours for the main structure.