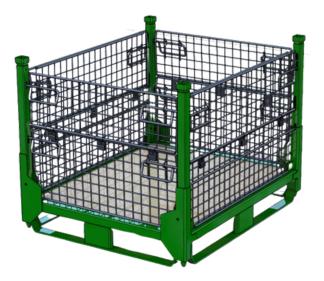

# Product description

Our stackable metal wire containers are designed and built for a long service life, making them ideal for material handling, transport and stocking of metallic components

## Technical information

Outside Dimensions: 1600L x 1150W x 920H

Inside Dimensions: 1530L x 1070W x 685H

Folded Dimensions: 1600L x 1150W x 370H

Net Weight: 145Kg

Truck Capacity: 128 Units

### Main Features

- Weight Capacity: 1,000 Kg
- Dinamic Stacking: 1
- Static Stacking: 1+ 5
- Folded Static Stacking: 1+15
- Open wire mesh design with optional plastic panelling
- Stackable & collapsible for space saving
- A floor of wood
- 2 Gates on long sides and 2 on short sides
- 2 Label Holders
- Base ready for forklift and pallet trucks
- Variety of colours for the main structure.