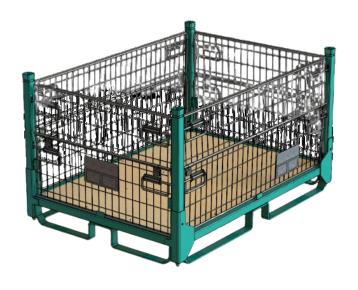

## Product description

Our stackable metal wire containers are designed and built for a long service life, making them ideal for material handling, transport and stocking of metallic components

Outside Dimensions: 1200L x 1000W x 910H

Inside Dimensions: 1120L x 920W x 665H

Folded Dimensions: 1200L x 1000W x 412H

Net Weight: 125Kg

Truck Capacity: 208 Units

## Main Features

Weight Capacity: 1,000 Kg

Dinamic Stacking: 1Static Stacking: 1+ 5

• Folded Static Stacking: 1+15

• Stackable & collapsible for space saving

 2 Gates on long sides and 2 on short sides

• 2 Label Holders

 Variety of colours for the main structure.