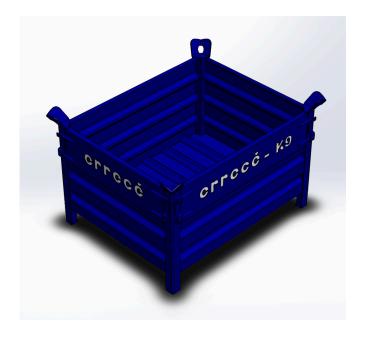

## Product description

Our stackable metal wire containers are designed and built for a long service life, making them ideal for material handling, transport and stocking of metallic components

## Technical information

Outside Dimensions:1000L x 800W x 600H

Inside Dimensions: 940L x 700W x 500H

Folded Dimensions: -

Net Weight: 45Kg

Truck Capacity: 150 Units

## Main Features

Weight Capacity: 1,000 Kg

Dinamic Stacking: 1Static Stacking: 1+ 5

• 21 Gate on long side and 1 on short side

• 1 Label Holder

• Base ready for forklift and pallet trucks

 Variety of colours for the main structure.