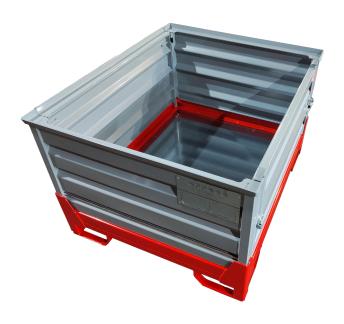

## Product description

Steel containers are resistant to extensive longterm use.

Handling them is easy with standard equipment like pallet trucks, forklifts, or cranes.

These containers may also include internal separators or layers, which both increase product density and enhance product protection.

## Technical information

Outside Dimensions: 1200L x 1000W x 750H

Inside Dimensions:1100L x 900W x 590H

Folded Dimensions: 1200L x 1000W x 310H

Net Weight: 115Kg

Truck Capacity: 220 Units

## Main Features

• Weight Capacity: 1,000 Kg

Dinamic Stacking: 1Static Stacking: 1+ 5

• Folded Static Stacking: 1+15

 A floor of wood or steel (lightweight or heavyweight components resp.)

Stackable & collapsible for space saving