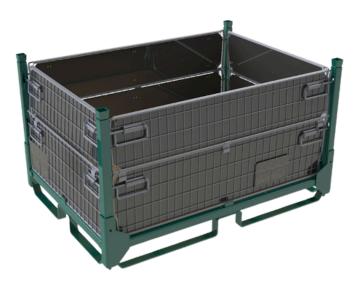

# Product description

Our stackable metal wire containers are designed and built for a long service life, making them ideal for material handling, transport and stocking of metallic components

## **Technical information**

Outside Dimensions: 1600L x 1150W x 920H

Inside Dimensions: 1530L x 1070W x 685H

Folded Dimensions: 1600L x 1150W x 370H

Net Weight: 170Kg

Truck Capacity: 128 Units

### **Main Features**

- Weight Capacity: 1,000 Kg
- Dinamic Stacking: 1
- Static Stacking: 1+ 5
- Folded Static Stacking: 1+15
- Open wire mesh design with optional plastic panelling
- Stackable & collapsible for space saving
- A floor of wood or steel (lightweight or heavyweight components resp.)
- 2 Gates on long sides . More gates available upon request.
- 2 Label Holders
- Variety of colours for the main structure.