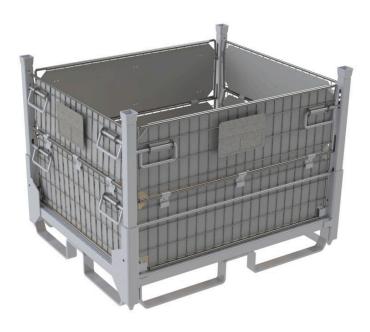

## Product description

Our stackable metal wire containers are designed and built for a long service life, making them ideal for material handling, transport and stocking of metallic components

Outside Dimensions: 1200L x 1000W x 910H

**Inside Dimensions**: 1120L x 920W x 665H

Folded Dimensions: 1200L x 1000W x 412H

Net Weight: 125Kg

Truck Capacity: 208 Units

## Main Features

Weight Capacity: 1,000 Kg

Dinamic Stacking: 1Static Stacking: 1+ 5

• Folded Static Stacking: 1+15

 Open wire mesh design with plastic panelling

Stackable & collapsible for space saving

 2 Gates on long sides and 2 on short sides

2 Label Holders

• Base ready for forklift and pallet trucks

 Variety of colours for the main structure.