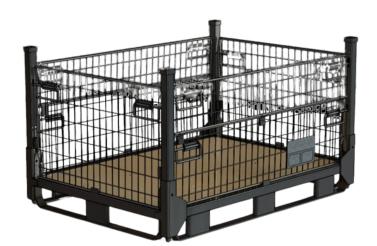

## Product description

Our stackable metal wire containers are designed and built for a long service life, making them ideal for material handling, transport and stocking of metallic components

## Technical information

Outside Dimensions: 1600L x 1150W x 920H

Inside Dimensions: 1530L x 1070W x 685H

Folded Dimensions: 1600L x 1150W x 370H

Net Weight: 145Kg

Truck Capacity: 128 Units

## Main Features

Weight Capacity: 1,000 Kg

• Dinamic Stacking: 1

• Static Stacking: 1+ 5

• Folded Static Stacking: 1+15

• Open wire mesh design with optional plastic panelling

Stackable & collapsible for space saving

 A floor of wood or steel (lightweight or heavyweight components resp.)

 2 Gates on long sides and 2 on short sides

• 2 Label Holders

- Base ready for forklift and pallet trucks
- Variety of colours for the main structure.