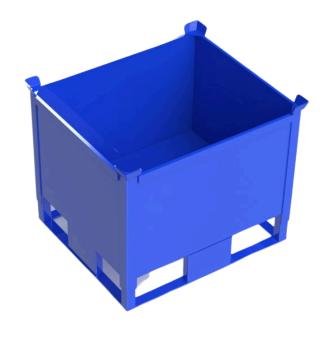

# Product description

Our stackable metal wire containers are designed and built for a long service life, making them ideal for material handling, transport and stocking of metallic components

## Technical information

Outside Dimensions: 750L x 650W x 600H

Inside Dimensions: 740L x 640W x 500H

not foldable

Net Weight: 70Kg

Truck Capacity: 295 Units

### Main Features

Weight Capacity: 1,000 Kg

Dinamic Stacking: 1Static Stacking: 1+ 5

 2 Gates on long sides and 2 on short sides

• 1 or 2 Label Holders Available, 1 long and 1 short side.

Base ready for forklift and pallet trucks