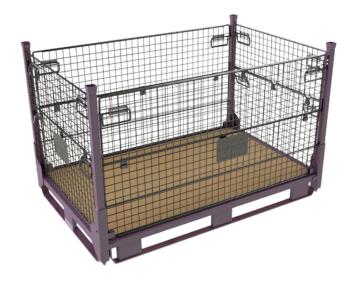

## Product description

Our stackable metal wire containers are designed and built for a long service life, making them ideal for material handling, transport and stocking of metallic components

Outside Dimensions: 1820L x 1182W x 1160H

Inside Dimensions: 1740L x 1102W x 940H

Folded Dimensions: 1820L x 1182W x 370H

Net Weight: 175Kg

Truck Capacity: 98 Units

## Main Features

• Weight Capacity: 1,500 Kg

Dinamic Stacking: 1Static Stacking: 1+ 5

• Folded Static Stacking: 1+15

 Open wire mesh design with optional plastic panelling

• Stackable & collapsible for space saving

A floor of wood

 2 Gates, 1 long and 1 short side. More gates available upon request.

• 2 Label Holders, 1 long and 1 short side.

 Variety of colours for the main structure.