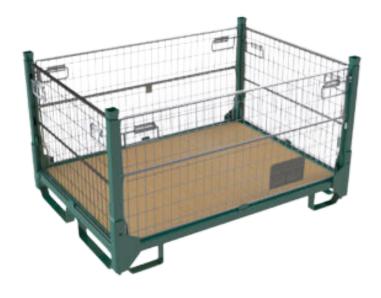

## Product description

Our stackable metal wire containers are designed and built for a long service life, making them ideal for material handling, transport and stocking of metallic components

## Technical information

Outside Dimensions: 1200L x 1000W x 750H

Inside Dimensions: 1120L x 920W x 550H

Folded Dimensions: 1200L x 1000W x 330H

Net Weight: Kg

Truck Capacity: 182 Units

## Main Features

• Weight Capacity: 1,000 Kg

Dinamic Stacking: 1Static Stacking: 1+ 5

• Folded Static Stacking: 1+15

• Open wire mesh design

• A floor of wood

Stackable & collapsible for space saving

• 2 Gates, 1 on long side and 1 on short side.

2 Label Holders

• Base ready for forklift and pallet trucks

 Variety of colours for the main structure.