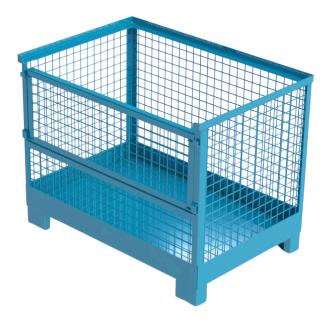

## Product description

Our stackable metal wire containers are designed and built for a long service life, making them ideal for material handling, transport and stocking of metallic components

## Technical information

Outside Dimensions: 1240L x 835W x 970H

Inside Dimensions: 1200L x 800W x 800H

Folded Dimensions: N.A.

Net Weight: 75Kg

Truck Capacity: 52 Units

## Main Features

- Weight Capacity: 1,000 Kg
- Dinamic Stacking: 1
- Static Stacking: 1+ 3
- Folded Static Stacking: N.A.
- Open wire mesh design with optional plastic panelling
- Stackable for space saving
- 1 Gates on long side
- Label Holders available
- Base ready for forklift and pallet trucks
- Variety of colours for the main structure.