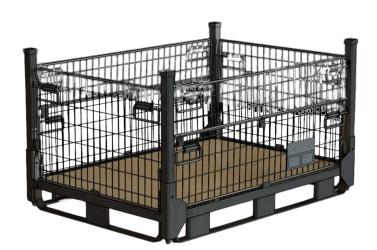

## Product description

Our stackable metal wire containers are designed and built for a long service life, making them ideal for material handling, transport and stocking of metallic components

## Technical information

Outside Dimensions: 1200L x 100W x 975H

Inside Dimensions: 1100L x 910W x 775H

Folded Dimensions: 1200L x 100W x 330H

Net Weight: 120Kg

Truck Capacity: 182 Units

## Main Features

Weight Capacity: 1,000 Kg

Dinamic Stacking: 1Static Stacking: 1+ 5

• Folded Static Stacking: 1+15

• Open wire mesh design with optional plastic panelling

Stackable & collapsible for space saving

A floor of wood

 1 gate on long side. More available on demand.

• 2 Label Holders

• Base ready for forklift and pallet trucks

 Variety of colours for the main structure.