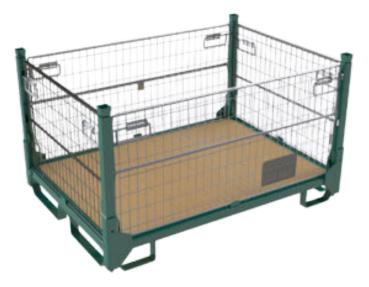

## Product description

Our stackable metal wire containers are designed and built for a long service life, making them ideal for material handling, transport and stocking of metallic components

### Technical information

Outside Dimensions: 1200L x 1000W x 750H

Inside Dimensions: 1120L x 920W x 550H

Folded Dimensions: 1200L x 1000W x 330H

Net Weight: 117 Kg

Truck Capacity: 182 Units

#### Main Features

- Weight Capacity: 1,000 Kg
- Dinamic Stacking: 1
- Static Stacking: 1+ 5
- Folded Static Stacking: 1+15
- Open wire mesh design
- A floor of wood
- Stackable & collapsible for space saving
- 2 Gates, 1 on long side and 1 on short side.
- 2 Label Holders
- Base ready for forklift and pallet trucks
- Variety of colours for the main structure.